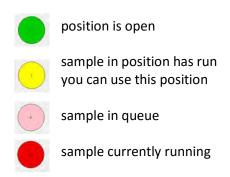

## IconNMR Quick Guide

- 1) Enter username into the login window \_\_\_\_
- 2) Enter password when prompted
- 3) Select the sample number where your sample is located Click Add



- 5) To change parameters, click [3] (eg. Number of scans, sweep width, delay times, etc.)
- 6) Click Submit

Note: **50 min total** experiment time during the day queue (8 AM – 8 PM).

Max day queue experiment is 10 min

2 hr total experiment time during night queue (8 PM − 8 AM) (Click to switch to night queue) Night queue experiments <20 min will run during daytime if no other samples in queue

If you have more than 5 samples, all sample >5 must be submitted to night queue!

## Sample Status Window (on the right monitor)