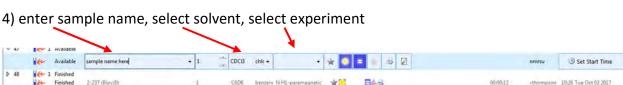

## IconNMR Quick Guide

- 1) Enter username into the login window \_\_\_\_
- 2) Enter password when prompted
- 3) Select the sample number where your sample is located Click Add

- 5) To change parameters, click [3] (eg. Number of scans, sweep width, delay times, etc.)
- 6) Click Submit