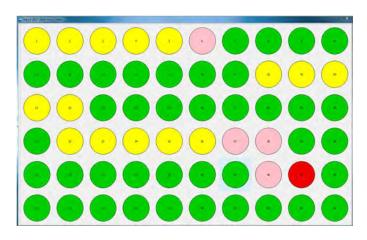

## Sample Status Window (on the right monitor)

Note: **50 min total** experiment time during the day queue (8 AM – 8 PM).

Max day queue experiment is 10 min

2 hr total experiment time during night queue (8 PM − 8 AM) (Click to switch to night queue) Night queue experiments <20 min will run during daytime if no other samples in queue

If you have more than 5 samples, all sample >5 must be submitted to night queue!